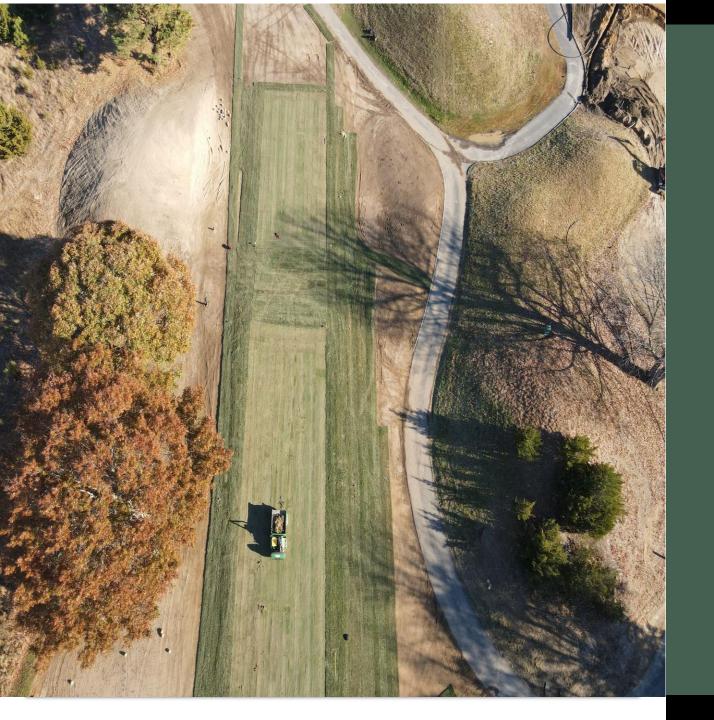

New liners for 10 and 18 greenside bunkers

- As we complete these renovations on the back
  9, the front 9 will remain open for play including the driving range and chipping green
- Have a Great Thanksgiving!