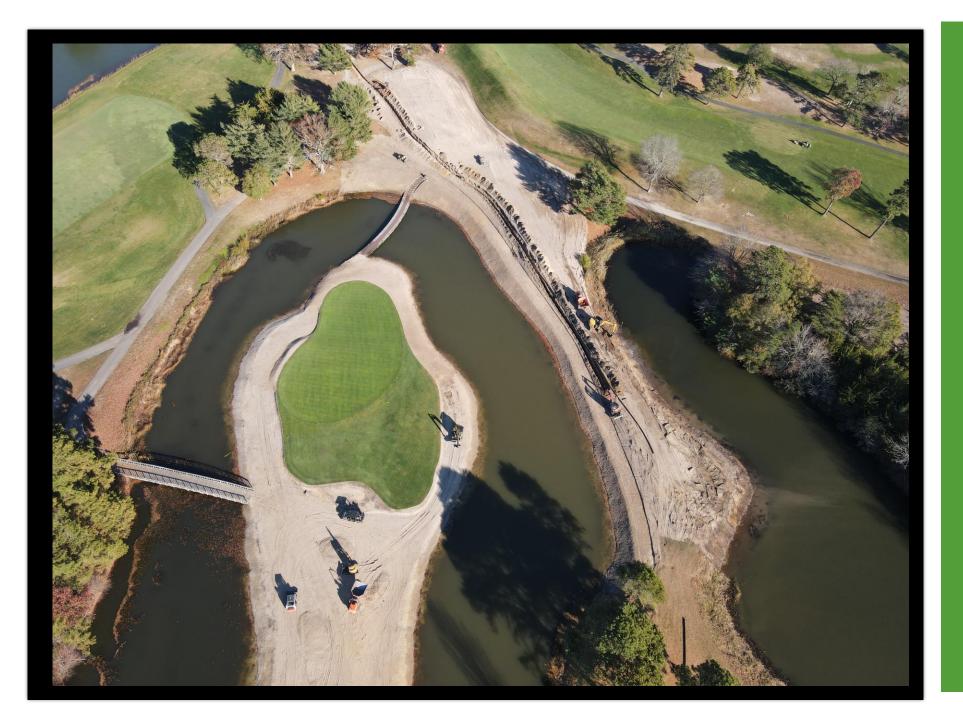

Shaping of mounds in waste area

Laying of mainline irrigation down 16 tee

Reshaped lake bank around 15 green and 16 tee