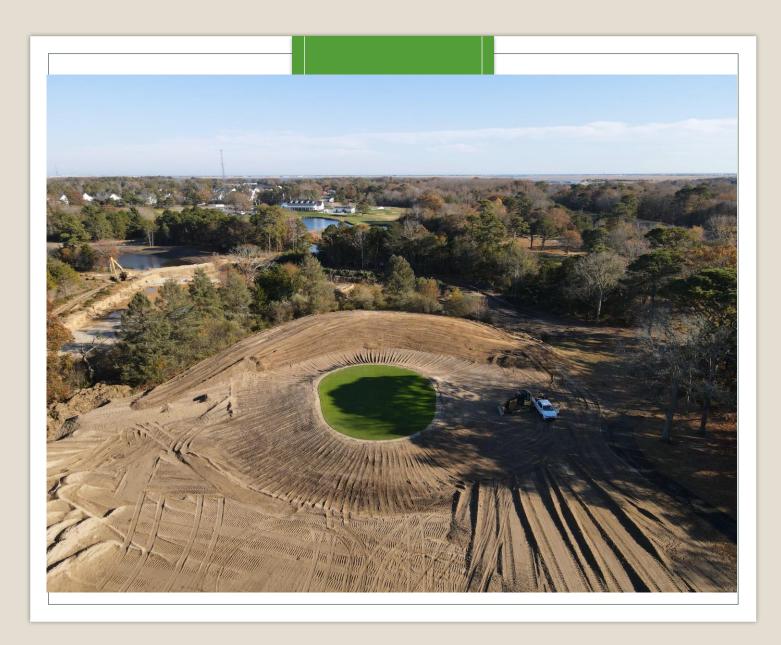

# CONSTRUCTION UPDATE

- ✓ Left greenside bunker edge reshaped
- ✓ Sand removed and betterbilly bunker liner installed
- New sand in process of being added and compacted

- Construction completed and irrigation install in process
- ✓ Greenside mounds lowered and reshaped
- ✓ Fairway bunker reshaped, sodded, with a new liner and sand added

**13 Fairway Bunker Construction** 

- ✓ Construction completed and sodding in process
- ✓ Bunker gravel and sand installed in greenside and fairway bunkers

**Completed 14 tee complex** 