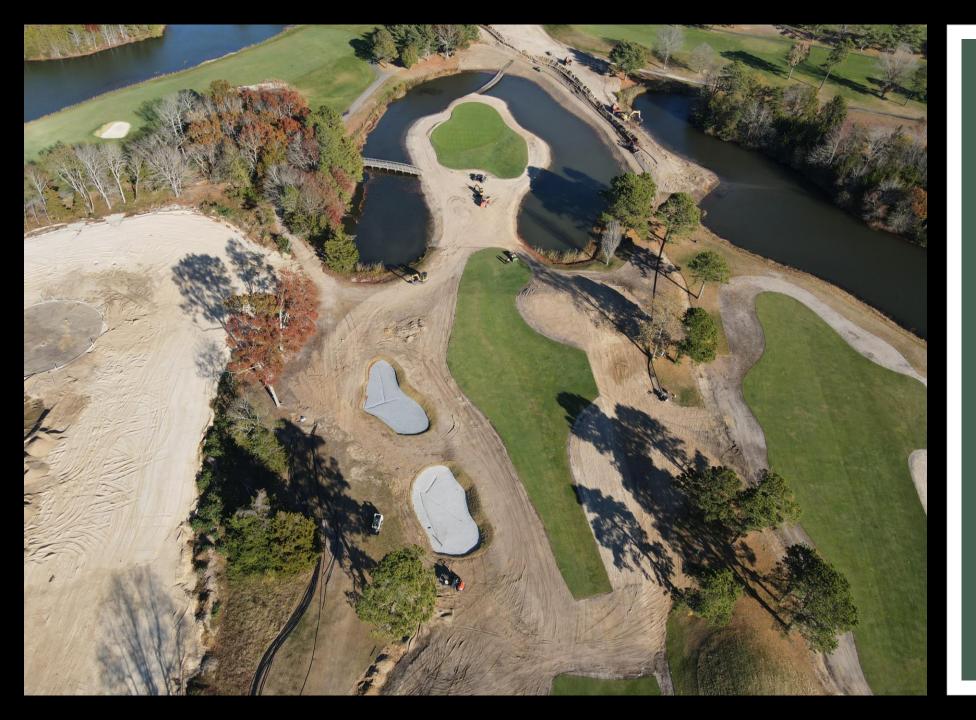

New liners for 10 and 18 greenside bunkers

- As we complete these renovations on the back
  9, the front 9 will remain open for play including the driving range and chipping green
- Have a Great Thanksgiving!