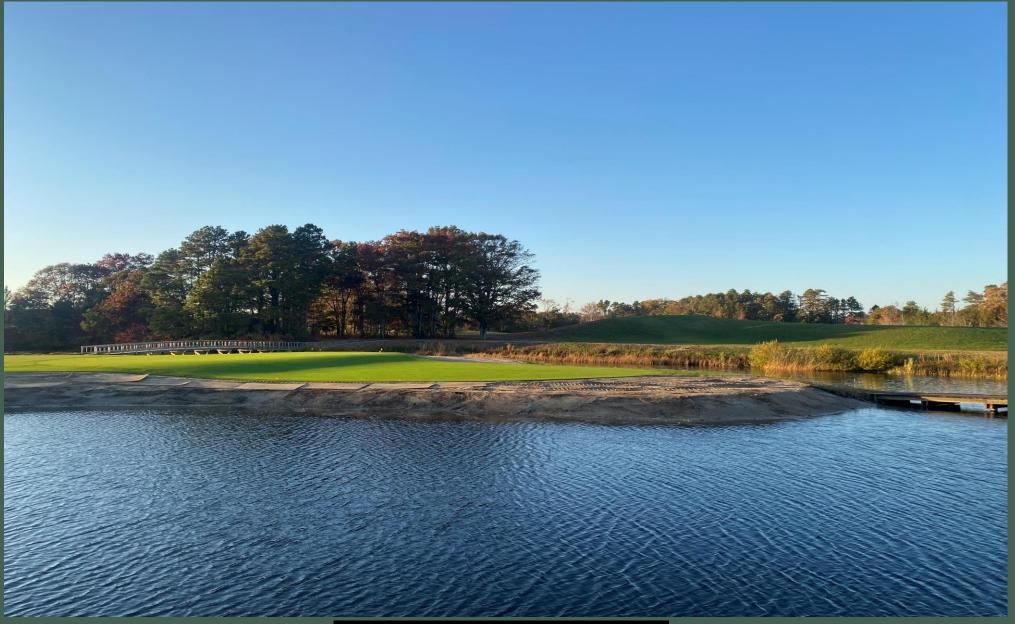

#### View of 15 green from 16 tee box

- $\checkmark$  Old cartpaths removed
- ✓ Tees flattened and widened
- ✓ New shaping of greenside bunker