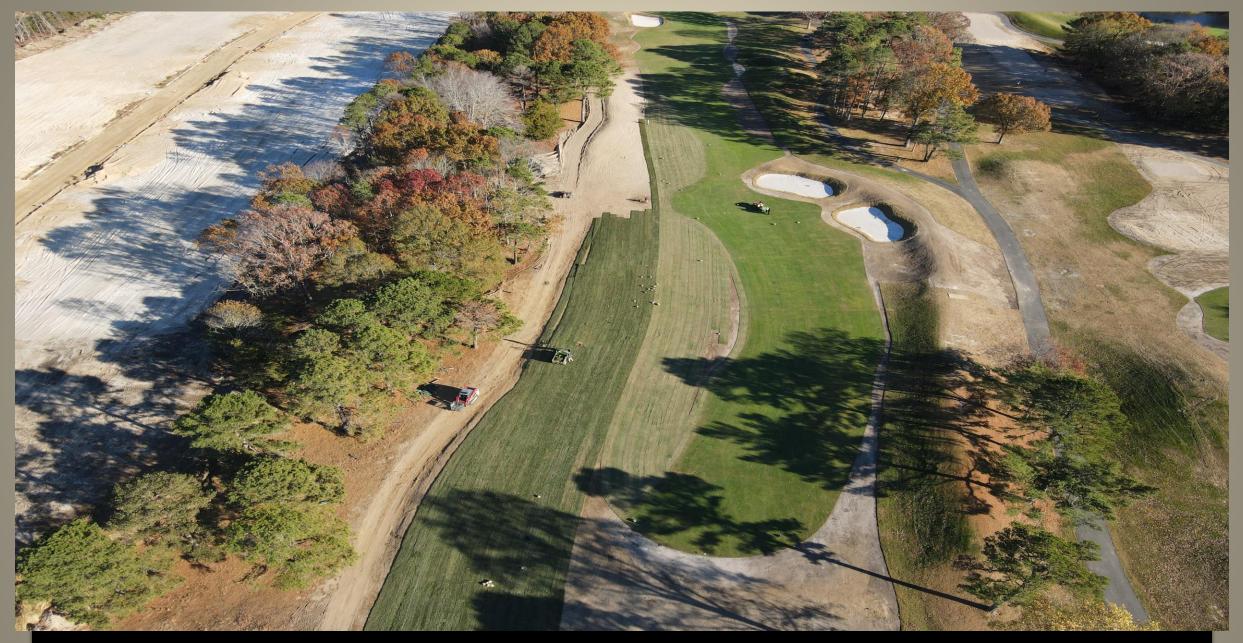

#### New fairway line on #14

Shaping and completion of 14 fairway bunkers

- Right fairway bunker filled in and shaped over
- ✓ 2 new fairway bunkers added to players left
- New waste area in process of being shaped from approach to fairway
- ✓ Tees widened and graded for sod
- ✓ New lake bank shaped on green surround