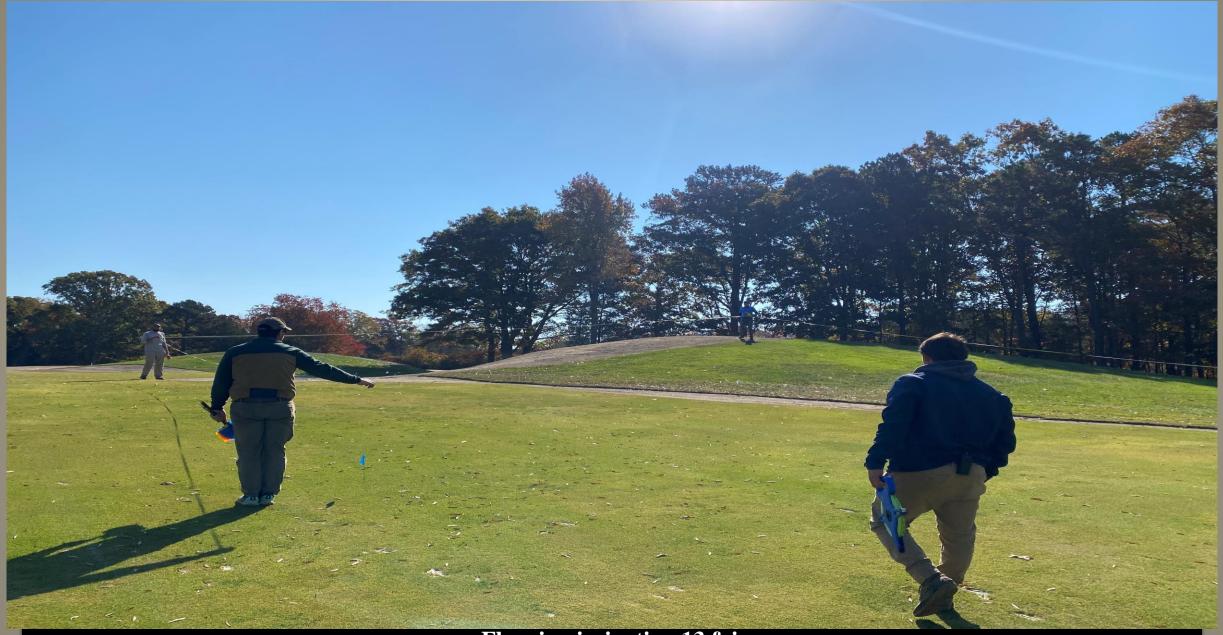

# Irrigation Update

- Holes completed tee to green.
  - ▶ 13, 14
- > Remaining irrigation installation work.
  - ▶ 11,12,15-17
  - ➤ Tie in from 10 to 18

Flagging irrigation 13 fairway