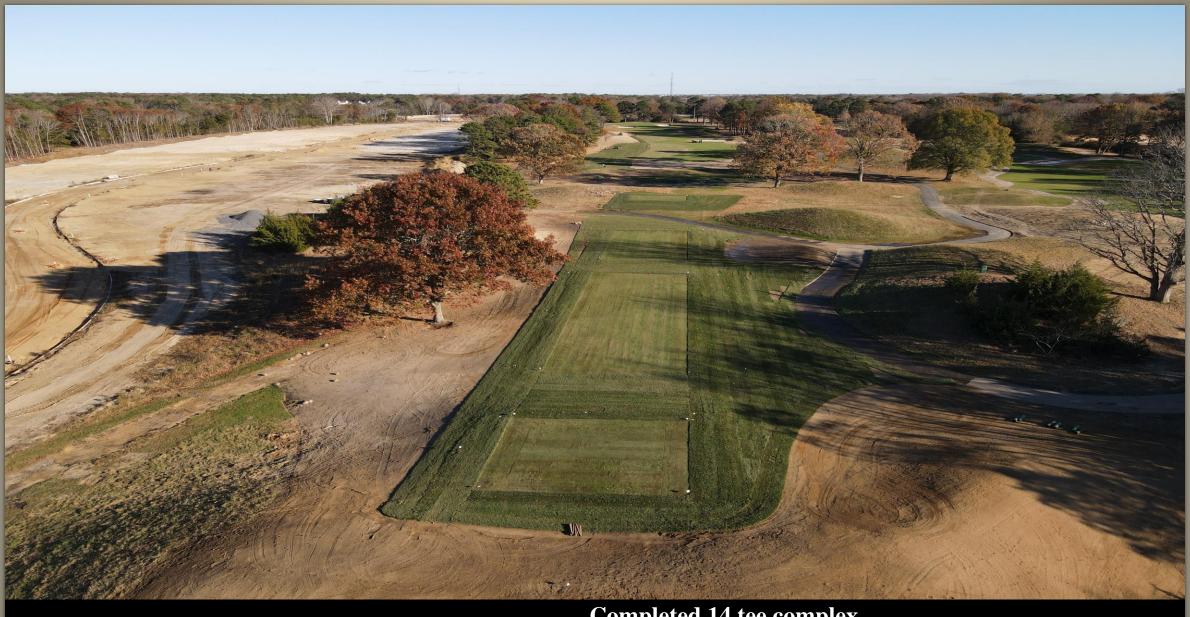

**13 Fairway Bunker Construction** 

- ✓ Construction completed and sodding in process
- ✓ Bunker gravel and sand installed in greenside and fairway bunkers

**Completed 14 tee complex** 