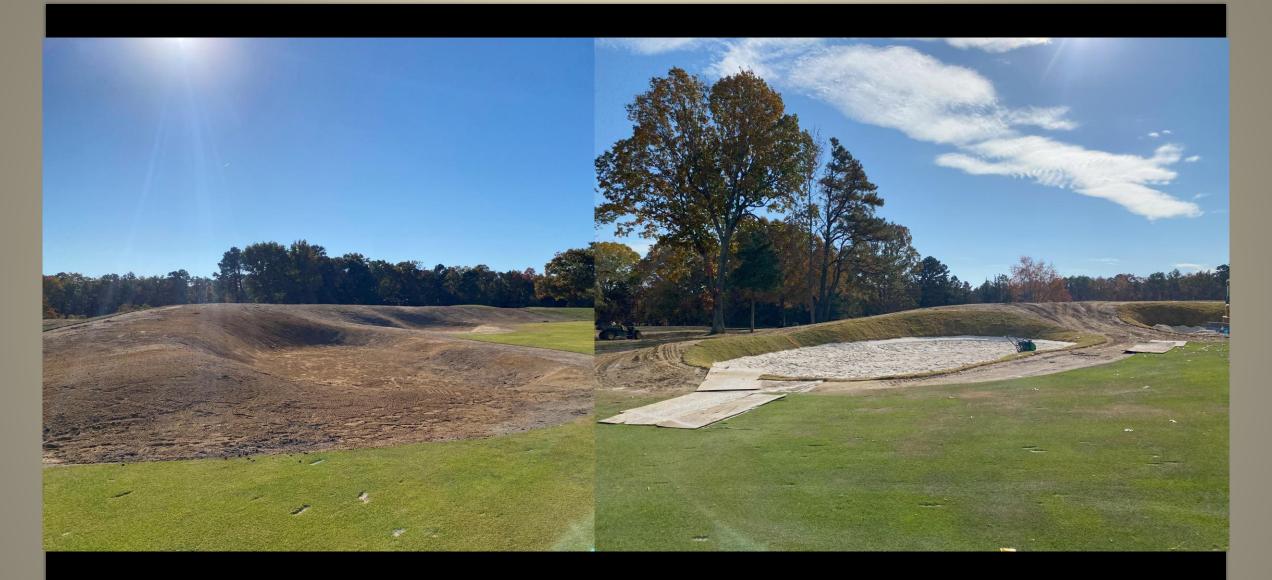

# CONSTRUCTION UPDATE

- ✓ Left greenside bunker edge reshaped
- ✓ Sand removed and betterbilly bunker liner installed
- New sand in process of being added and compacted

- Construction completed and irrigation install in process
- ✓ Greenside mounds lowered and reshaped
- ✓ Fairway bunker reshaped, sodded, with a new liner and sand added