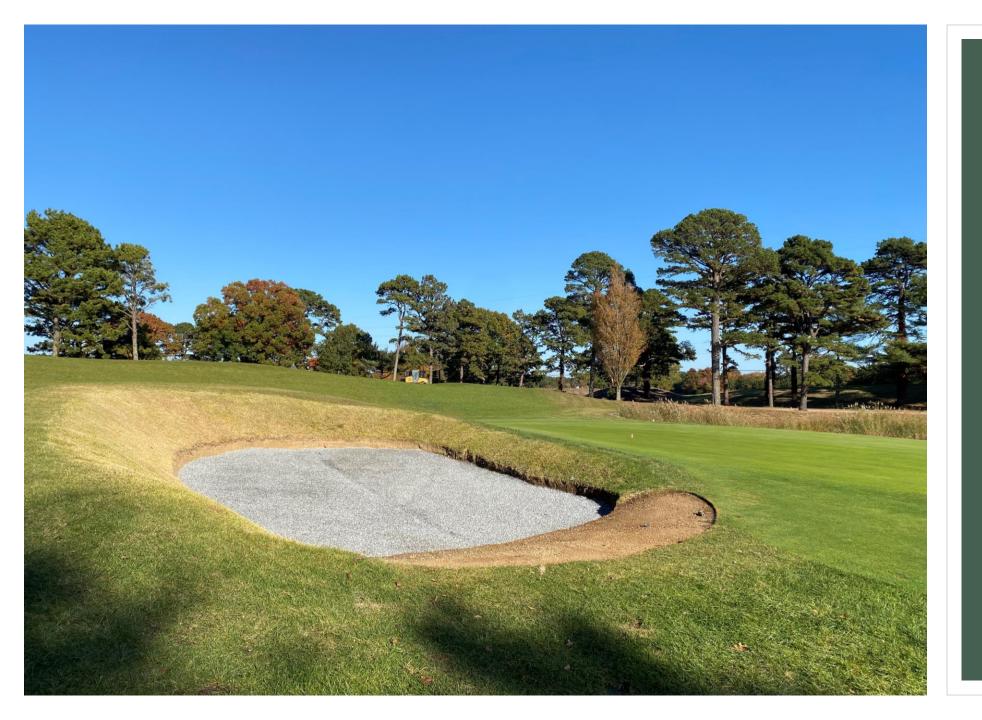

# CONSTRUCTION UPDATE

- ✓ Left greenside bunker edge reshaped
- ✓ Sand removed and betterbilly bunker liner installed
- New sand in process of being added and compacted

- Construction completed and irrigation install in process
- ✓ Greenside mounds lowered and reshaped
- ✓ Fairway bunker reshaped, sodded, with a new liner and sand added

**13 Fairway Bunker Construction** 

- ✓ Construction completed and sodding in process
- ✓ Bunker gravel and sand installed in greenside and fairway bunkers

**Completed 14 tee complex** 